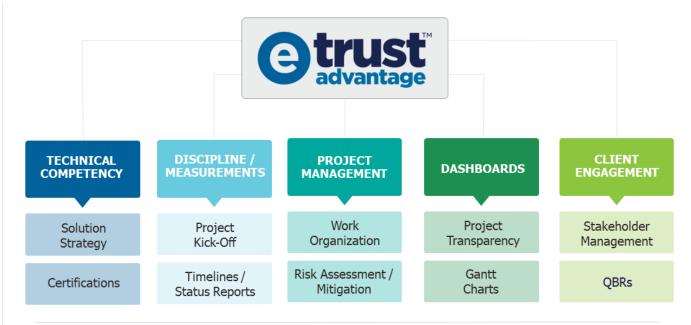

#### **Our Certifications**

Our talented team members hold numerous certifications, and include the following:

- ✓ Microsoft Certified Azure Developers
- ✓ Microsoft Certified Dynamics Functional Consultants
- ✓ Microsoft Certified Power Platform Functional Consultants
- ✓ MuleSoft Certified Developers
- ✓ Salesforce Certified Application Architects
- ✓ Salesforce Certified Administrators
- ✓ Salesforce Platform Developers

#### **OTHER**

- CAPM
- PMI-ACP
  Google Analytics
- PMP
  HR Essentials
- CSP-SM
  HTML, JavaScript, CSS

CKM

- CSM IIBA
- CSPO ITIL
- PAL I
  Lean Six Sigma Yellow Belt
- PSM I
  Prosci
- PSM II Zend
- SPS